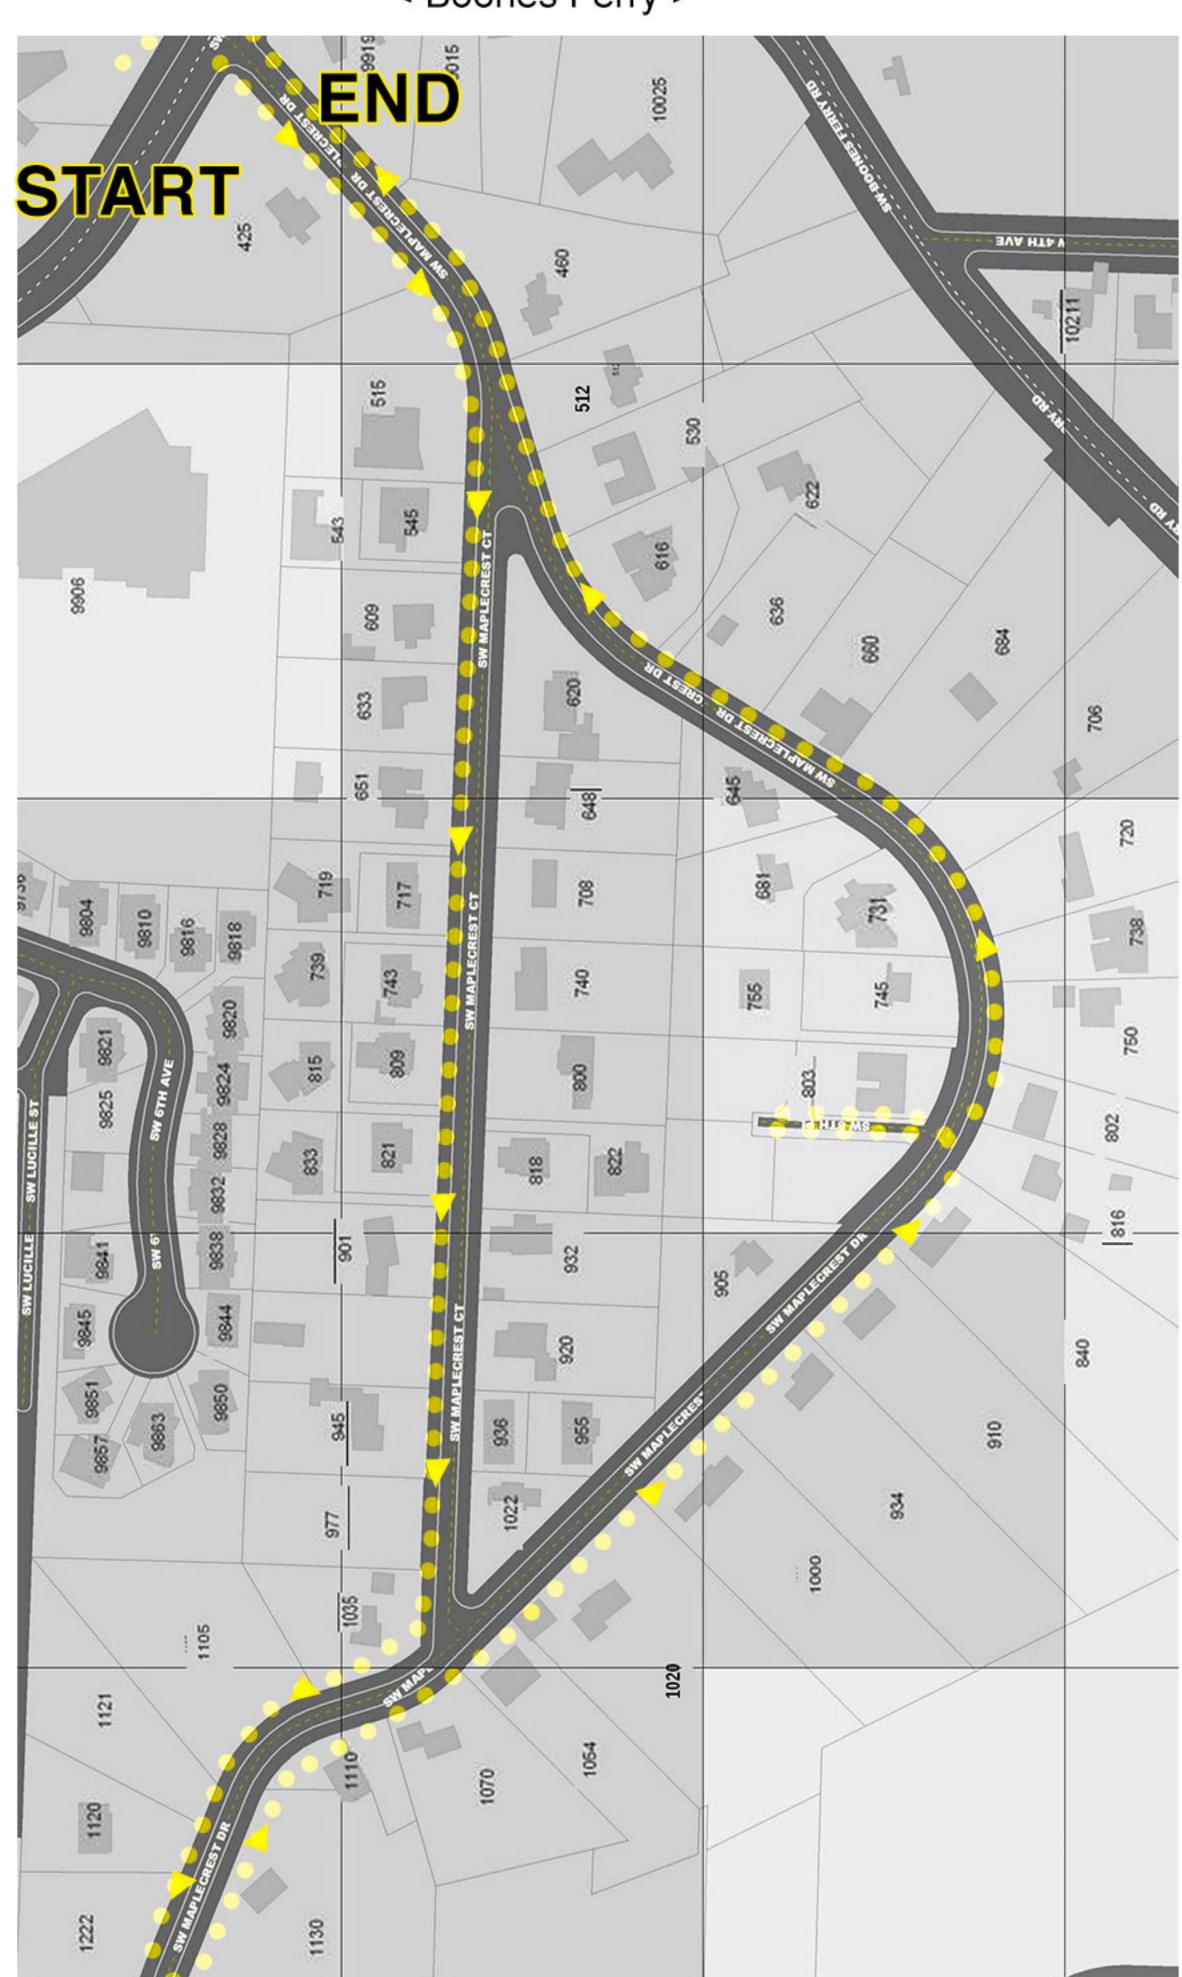

## Collins View Walk-About Map - NET Applications Maplecrest

| Address                           | Made<br>Contact | OK<br>? | Hazards                                           | Structure | People                                                            | Animals                                       | Comments*                     |
|-----------------------------------|-----------------|---------|---------------------------------------------------|-----------|-------------------------------------------------------------------|-----------------------------------------------|-------------------------------|
| Maplecrest<br>Dr @<br>Terwilliger | date            | date    | Gas,<br>H <sub>2</sub> O<br>leak, fire,<br>damage | damage    | Special needs,<br>skills, abilities,<br>injured,<br>trapped, dead | Injured,<br>trapped,<br>roaming<br>aggressive | * more comments? Go to page 4 |
| 425 SW<br>Maplecrest              |                 |         |                                                   |           | , ,                                                               | 33                                            |                               |
| Dr.                               |                 |         |                                                   |           |                                                                   |                                               |                               |
| 515<br>Maplecrest<br>Ct.          |                 |         |                                                   |           |                                                                   |                                               |                               |
| 545                               |                 |         |                                                   |           |                                                                   |                                               |                               |
| 543                               |                 |         |                                                   |           |                                                                   |                                               |                               |
| 609                               |                 |         |                                                   |           |                                                                   |                                               |                               |
| 633                               |                 |         |                                                   |           |                                                                   |                                               |                               |
| 620                               |                 |         |                                                   |           |                                                                   |                                               |                               |
| 651                               |                 |         |                                                   |           |                                                                   |                                               |                               |
| 648                               |                 |         |                                                   |           |                                                                   |                                               |                               |
| 719                               |                 |         |                                                   |           |                                                                   |                                               |                               |
| 717                               |                 |         |                                                   |           |                                                                   |                                               |                               |
| 708                               |                 |         |                                                   |           |                                                                   |                                               |                               |
| 739                               |                 |         |                                                   |           |                                                                   |                                               |                               |
| 743                               |                 |         |                                                   |           |                                                                   |                                               |                               |
| 740                               |                 |         |                                                   |           |                                                                   |                                               |                               |
| 809                               |                 |         |                                                   |           |                                                                   |                                               |                               |
| 800                               |                 |         |                                                   |           |                                                                   |                                               |                               |
| 815                               |                 |         |                                                   |           |                                                                   |                                               |                               |
| 821                               |                 |         |                                                   |           |                                                                   |                                               |                               |
| 822                               |                 |         |                                                   |           |                                                                   |                                               |                               |
| 818                               |                 |         |                                                   |           |                                                                   |                                               |                               |
| 833                               |                 |         |                                                   |           |                                                                   |                                               |                               |
| 901                               |                 |         |                                                   |           |                                                                   |                                               |                               |
| 932                               |                 |         |                                                   |           |                                                                   |                                               |                               |
| Lot                               |                 |         |                                                   |           |                                                                   |                                               |                               |
| 920                               |                 |         |                                                   |           |                                                                   |                                               |                               |
| 936                               |                 |         |                                                   |           |                                                                   |                                               |                               |
| 945                               |                 |         |                                                   |           |                                                                   |                                               |                               |
| 977                               |                 |         |                                                   |           |                                                                   |                                               |                               |
| 1022 @                            |                 |         |                                                   |           |                                                                   |                                               |                               |
| Mplc Ct@                          |                 |         |                                                   |           |                                                                   |                                               |                               |
| Mplc Dr                           |                 |         |                                                   |           |                                                                   |                                               |                               |
| 1035                              |                 |         |                                                   |           |                                                                   |                                               |                               |
| Maplecrest                        |                 |         |                                                   |           |                                                                   |                                               |                               |
| Dr.                               |                 |         |                                                   |           |                                                                   |                                               |                               |
|                                   |                 |         |                                                   |           |                                                                   |                                               |                               |

| Address                 | Made<br>Contact | OK<br>? | Hazards                                           | Structure | People                                                            | Animals                                       | Comments*                     |
|-------------------------|-----------------|---------|---------------------------------------------------|-----------|-------------------------------------------------------------------|-----------------------------------------------|-------------------------------|
| Maplecrest<br>Drive     | date            | date    | Gas,<br>H <sub>2</sub> O<br>leak, fire,<br>damage | damage    | Special needs,<br>abilities, skills,<br>injured,<br>trapped, dead | Injured,<br>trapped,<br>roaming<br>aggressive | * more comments? Go to page 4 |
| 1105                    |                 |         |                                                   |           |                                                                   |                                               |                               |
| Maplecrest              |                 |         |                                                   |           |                                                                   |                                               |                               |
| Dr                      |                 |         |                                                   |           |                                                                   |                                               |                               |
| 1121                    |                 |         |                                                   |           |                                                                   |                                               |                               |
| 1120                    |                 |         |                                                   |           |                                                                   |                                               |                               |
| 1222                    |                 |         |                                                   |           |                                                                   |                                               |                               |
| Building                |                 |         |                                                   |           |                                                                   |                                               |                               |
| No#                     |                 |         |                                                   |           |                                                                   |                                               |                               |
| 1130                    |                 |         |                                                   |           |                                                                   |                                               |                               |
| 1110                    |                 |         |                                                   |           |                                                                   |                                               |                               |
| 1070                    |                 |         |                                                   |           |                                                                   |                                               |                               |
| 1054                    |                 |         |                                                   |           |                                                                   |                                               |                               |
| 1020                    |                 |         |                                                   |           |                                                                   |                                               |                               |
| 1000                    |                 |         |                                                   |           |                                                                   |                                               |                               |
| 955                     |                 |         |                                                   |           |                                                                   |                                               |                               |
| 934                     |                 |         |                                                   |           |                                                                   |                                               |                               |
| 910                     |                 |         |                                                   |           |                                                                   |                                               |                               |
| 905                     |                 |         |                                                   |           |                                                                   |                                               |                               |
| 840                     |                 |         |                                                   |           |                                                                   |                                               |                               |
| 816                     |                 |         |                                                   |           |                                                                   |                                               |                               |
| SW 8 <sup>th</sup> PI@  |                 |         |                                                   |           |                                                                   |                                               |                               |
| Mplc Dr                 |                 |         |                                                   |           |                                                                   |                                               |                               |
| 803 8 <sup>th</sup> PI. |                 |         |                                                   |           |                                                                   |                                               |                               |
| 802 Mplc Dr             |                 |         |                                                   |           |                                                                   |                                               |                               |
| 750                     |                 |         |                                                   |           |                                                                   |                                               |                               |
| 755                     |                 |         |                                                   |           |                                                                   |                                               |                               |
| 745                     |                 |         |                                                   |           |                                                                   |                                               |                               |
| 738                     |                 |         |                                                   |           |                                                                   |                                               |                               |
| 720                     |                 |         |                                                   |           |                                                                   |                                               |                               |
| 731                     |                 |         |                                                   |           |                                                                   |                                               |                               |
| 706                     |                 |         |                                                   |           |                                                                   |                                               |                               |
| 681                     |                 |         |                                                   |           |                                                                   |                                               |                               |
| 684                     |                 |         |                                                   |           |                                                                   |                                               |                               |
| 645                     |                 |         |                                                   |           |                                                                   |                                               |                               |
| 660                     |                 |         |                                                   |           |                                                                   |                                               |                               |
| 636                     |                 |         |                                                   |           |                                                                   |                                               |                               |
| 622                     |                 |         |                                                   |           |                                                                   |                                               |                               |
| 616                     |                 |         |                                                   |           |                                                                   |                                               |                               |
| 530                     |                 |         |                                                   |           |                                                                   |                                               |                               |
| 512                     |                 |         |                                                   |           |                                                                   |                                               |                               |
| 460                     |                 |         |                                                   |           |                                                                   |                                               |                               |
| Maplecrest Dr           |                 |         |                                                   |           |                                                                   |                                               |                               |
| @BoonesFer              |                 |         |                                                   |           |                                                                   |                                               |                               |

| Address                                 | Made<br>Contact | OK<br>? | Hazards                                           | Structure | People                                                            | Animals                                       | Comments*                     |
|-----------------------------------------|-----------------|---------|---------------------------------------------------|-----------|-------------------------------------------------------------------|-----------------------------------------------|-------------------------------|
| Maplecrest<br>Drive@<br>Boones<br>Ferry | date            | date    | Gas,<br>H <sub>2</sub> O<br>leak, fire,<br>damage | damage    | Special needs,<br>abilities, skills,<br>injured,<br>trapped, dead | Injured,<br>trapped,<br>roaming<br>aggressive | * more comments? Go to page 4 |
| 9919 SW<br>Boones<br>Ferry              |                 |         |                                                   |           |                                                                   |                                               |                               |
| 10015<br>lot                            |                 |         |                                                   |           |                                                                   |                                               |                               |
| 10025<br><b>END</b>                     |                 |         |                                                   |           |                                                                   |                                               |                               |
|                                         |                 |         |                                                   |           |                                                                   |                                               |                               |